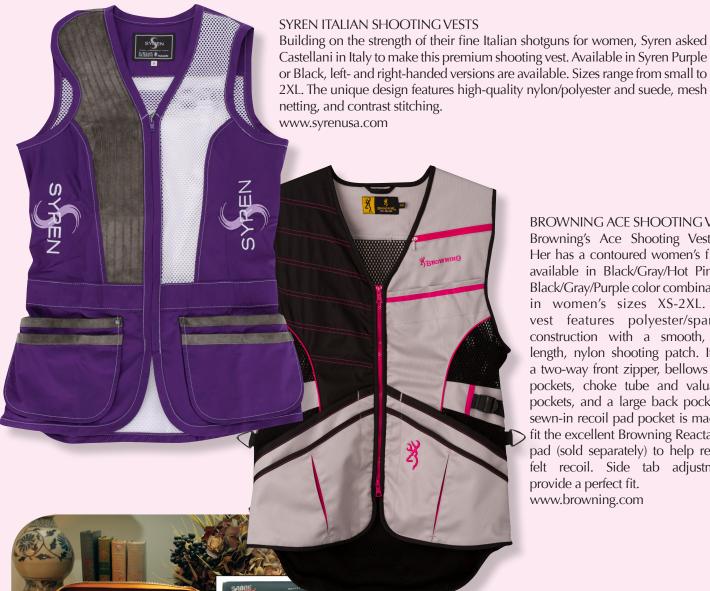

www.syrenusa.com

S P O R T I N G C L A S S I C S

BROWNING ACE SHOOTING VEST Browning's Ace Shooting Vest For Her has a contoured women's fit. It's

available in Black/Gray/Hot Pink or Black/Gray/Purple color combinations in women's sizes XS-2XL. The vest features polyester/spandex construction with a smooth, fulllength, nylon shooting patch. It has a two-way front zipper, bellows shell pockets, choke tube and valuables pockets, and a large back pocket. A sewn-in recoil pad pocket is made to fit the excellent Browning Reactar G2 pad (sold separately) to help reduce felt recoil. Side tab adjustments